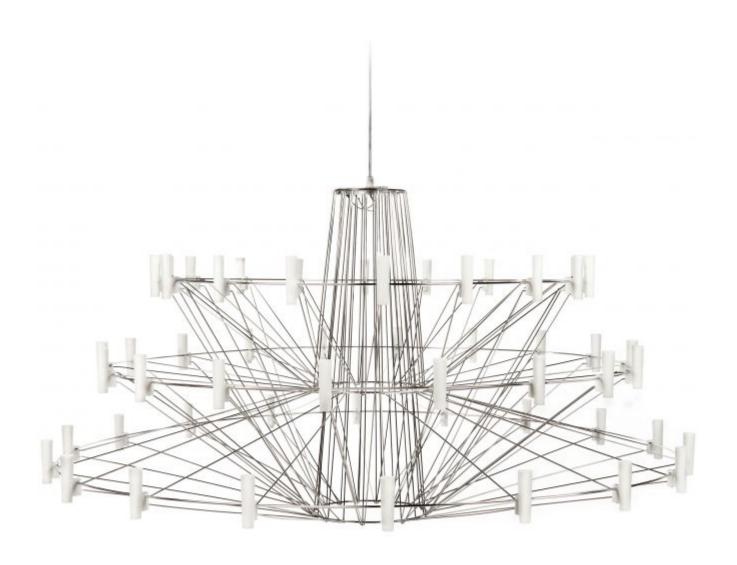

### Coppélia

by Arihiro Miyake

**Designer** Arihiro Miyake

Year of design 2

**Material** Electrolytic polished stainless steel frame, poly carbonate shades and suspension bracket.

#### **Colours**

Electrolytic polish (Chromed)

#### Amount of LED's:

54 LED Tubes

#### Colour temperature (degrees Kelvin, K) Colour rendering index:

2700K (warm white, comparable to incandescent) CRI\_Ra > 80

#### Luminous flux (Lumen, Im):

600 lm

#### Power consumption MAX 25W

Mains Dimmable

#### **Cable Length**

4M (I0M on request)

#### **Cable Colour**

Transparent with tinned cores

#### Canopy

Cilinder electrolytic polished