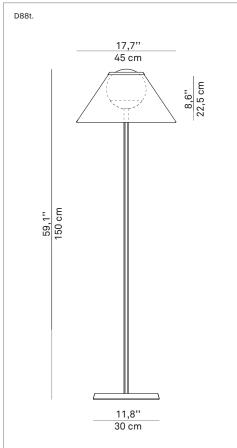

## CAPPUCCINA

Design Inga Sempé, 2015

Type: Floor

Lamps: LED 15W ~ 3000K (\*) EEL: A

Product use: Indoor

Materials: Structure in die-cast aluminum (base and holder)

and extruded aluminum (stem), diffuser in opaline blown glass, shade in fabric bonded to thermoplastics

Colors: structure: glacier light grey

shades: brown/pluie, cream, green/cochenille

Description: Cappuccina by Inga Sempé is a fixture composed of a

> slender metal base and a spherical luminous body in opaline glass, containing an LED module, on which the fabric shade simply rests, without attachment: this configuration makes it possible to move the shade and