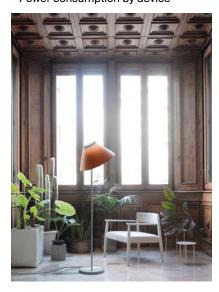

Colors: structure: glacier light grey

shades: brown/pluie, cream, green/cochenille

Description: Cappuccina by Inga Sempé is a fixture composed of a

> slender metal base and a spherical luminous body in opaline glass, containing an LED module, on which the fabric shade simply rests, without attachment: this configuration makes it possible to move the shade and

orient the light to meet different needs.

Insulation class:

Reference code: Structure

D88t 1D880TD00004 glacier light grey

Shade

1D8802000028 D88/2 brown/pluie

1D8802000003 cream

cream