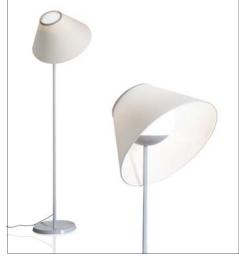

Colors: structure: glacier light grey

shades: brown/pluie, cream, green/cochenille

Description: Cappuccina by Inga Sempé is a fixture composed of a

> slender metal base and a spherical luminous body in opaline glass, containing an LED module, on which the fabric shade simply rests, without attachment: this configuration makes it possible to move the shade and

orient the light to meet different needs.

Insulation class:

Reference code: Structure

D88t 1D880TD00004 glacier light grey

Shade

1D8802000028 D88/2 brown/pluie

1D8802000003 cream

cream