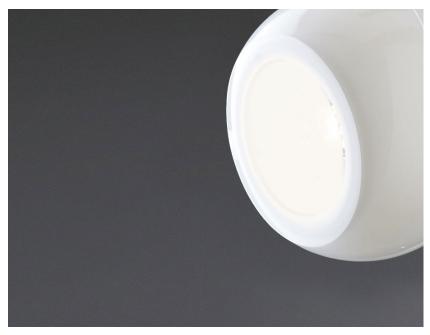

## **BELUGA WHITE**

## D57G3101

Marc Sadler

#### Description

Wall/ceiling lamp with polished chrome-plated structure. Adjustable polished white blown glass diffusers.

Voltage 220-240V Socket

3xG9

Light source and alternative bulbs

cod. A11003C20

G9 3x48W HSGS