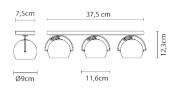

#### Description

Wall/ceiling lamp with polished chrome-plated structure. Adjustable polished white blown glass diffusers.

Voltage 220-240V Socket

3xG9

Light source and alternative bulbs

cod. A11003C20

G9 3x48W HSGS

#### Not included accessories

Bulb

Weight Net: 0.93 kg Packaging Volume: 0.014 m<sup>3</sup>

Number of boxes: 1

Gross: 0.93 kg