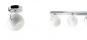

## **BELUGA WHITE**

## D57G3101

Marc Sadler

#### Description

Wall/ceiling lamp with polished chrome-plated structure. Adjustable polished white blown glass diffusers.

Voltage 220-240V Socket

3xG9

Light source and alternative bulbs

cod. A11003C20

G9 3x48W HSGS