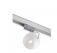

## **BELUGA WHITE**

## D57G3101

Marc Sadler

#### Description

Wall/ceiling lamp with polished chrome-plated structure. Adjustable polished white blown glass diffusers.

Voltage 220-240V Socket

3xG9

Light source and alternative bulbs

cod. A11003C20

G9 3x48W HSGS