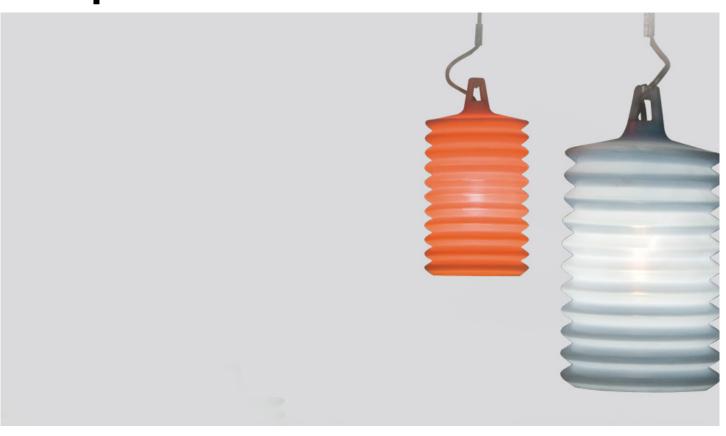

## Description

Lampion was inspired by coloured paper lanterns and are wonderfully festive, for both exteriors and interiors. It can be hung from the branches of a tree, from a wall - by using the transparent plastic supports - or simply placed on the ground or table. The exterior version comes with a neoprene mains cable and both models use bulbs to provide excellent light with energy savings.

#### Materials

Silicone coloured diffuser. Transparent polycarbonate diffuser support. Neoprene black power cable for external use.