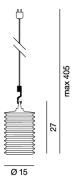

# **Lampion H2**



## Description

Lampion was inspired by coloured paper lanterns and are wonderfully festive, for both exteriors and interiors. It can be hung from the branches of a tree, from a wall - by using the transparent plastic supports - or simply placed on the ground or table. The exterior version comes with a neoprene mains cable and both models use bulbs to provide excellent light with energy savings.

#### Materials

Silicone coloured diffuser. Transparent polycarbonate diffuser support. Neoprene black power cable for external use.

#### Certifications

**C ∈ IP44** ▼

#### Uses

Suspension

## **Dimensions**



## Light bulbs

1xE27 max 30W FBT Fluorescent



1xE27 max 28W HSGSA-C-UB Halogen ECO





 Green
 1LPH200200

 Light Blue
 1LPH200100

 Orange
 1LPH200300