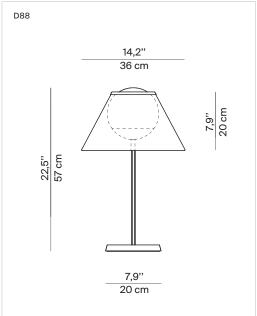

## **APPUCCINA**

Design Inga Sempé, 2015

Type: Table

LED 15W ~ 3000K (\*) Light source EEL: A

Product use: Indoor

Materials: Structure in die-cast aluminum (base and holder)

> and extruded aluminum (stem), diffuser in opaline blown glass, shade in fabric bonded to thermoplastics

Colors: structure: glacier light grey

shades: brown/pluie, cream, green/cochenille

Description: Cappuccina by Inga Sempé is a fixture composed of

> a slender metal base and a spherical luminous body in opaline glass, containing an LED module, on which the fabric shade simply rests, without attachment: this configuration makes it possible to move the shade and

orient the light to meet different needs.

Insulation class:

Reference code: Structure

D88 1D880=D00004 glacier light grey

Shade

brown/pluie D88/1 1D8801000028

1D8801000003 cream

1D8801000011 green/cochenille