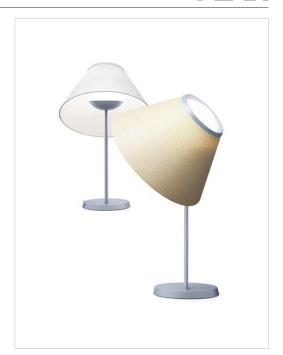

Colors: structure: glacier light grey

shades: brown/pluie, cream, green/cochenille

Description: Cappuccina by Inga Sempé is a fixture composed of

> a slender metal base and a spherical luminous body in opaline glass, containing an LED module, on which the fabric shade simply rests, without attachment: this configuration makes it possible to move the shade and

orient the light to meet different needs.

Insulation class:

Reference code: Structure

D88 1D880=D00004 glacier light grey

Shade

brown/pluie D88/1 1D8801000028

1D8801000003 cream

1D8801000011 green/cochenille