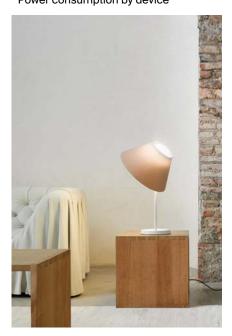

Colors: structure: glacier light grey

shades: brown/pluie, cream, green/cochenille

Description: Cappuccina by Inga Sempé is a fixture composed of

> a slender metal base and a spherical luminous body in opaline glass, containing an LED module, on which the fabric shade simply rests, without attachment: this configuration makes it possible to move the shade and

orient the light to meet different needs.

Insulation class:

Reference code: Structure

D88 1D880=D00004 glacier light grey

Shade

brown/pluie D88/1 1D8801000028

1D8801000003 cream

1D8801000011 green/cochenille